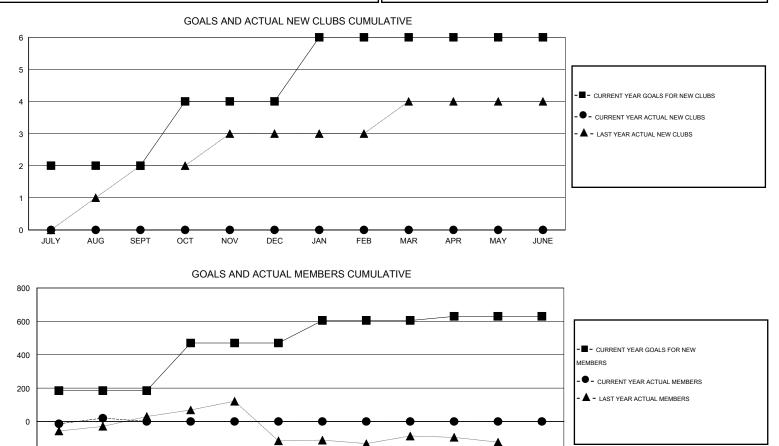

## GMT: Mahesh Pasqual

| LOCATION INDIA |  |
|----------------|--|
|----------------|--|

|               |                  | Clubs               |                            |                             |               |                    | Members                          |                              |                             |
|---------------|------------------|---------------------|----------------------------|-----------------------------|---------------|--------------------|----------------------------------|------------------------------|-----------------------------|
|               | RESU             | LTS FOR 2014-2015   |                            |                             |               | RESU               | JLTS FOR 2014-2015               | i                            |                             |
| QUARTER       | NEW CLUB<br>GOAL | ACTUAL NEW<br>CLUBS | ACTUAL<br>DROPPED<br>CLUBS | ACTUAL NET<br>GAIN/<br>LOSS | QUARTER       | NEW MEMBER<br>GOAL | ACTUAL TOTAL<br>MEMBERS<br>ADDED | ACTUAL<br>DROPPED<br>MEMBERS | ACTUAL NET<br>GAIN/<br>LOSS |
| JULY/AUG/SEPT | 2                | 0                   | 1                          | -1                          | JULY/AUG/SEPT | 185                | 73                               | 53                           | 20                          |
| OCT/NOV/DEC   | 2                | 0                   | 0                          | 0                           | OCT/NOV/DEC   | 285                | 0                                | 0                            | 0                           |
| JAN/FEB/MAR   | 2                | 0                   | 0                          | 0                           | JAN/FEB/MAR   | 135                | 0                                | 0                            | 0                           |
| APR/MAY/JUNE  | 0                | 0                   | 0                          | 0                           | APR/MAY/JUNE  | 25                 | 0                                | 0                            | 0                           |